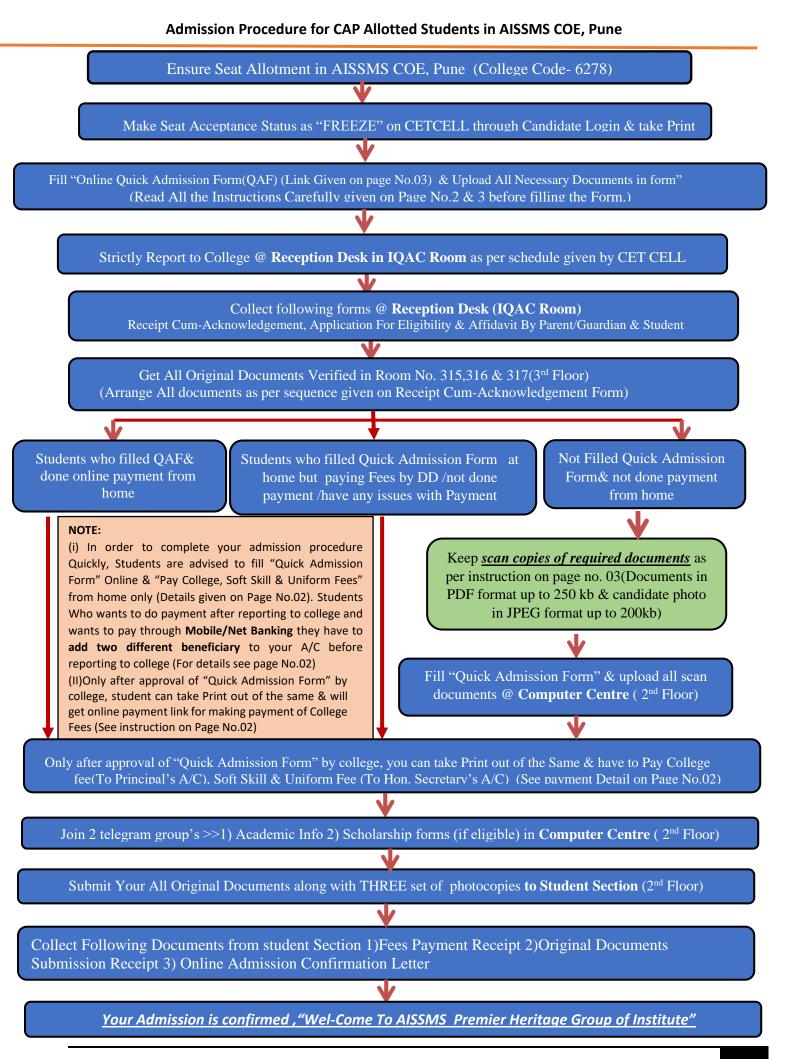

|                            | Admi                                                                                                                                                  | ssion Proc                                                | edure for CA                                                        | P Allotted Stu                                                       | dents in AISSM                                               | S COE, Pur                            | ie                   |             |  |
|----------------------------|-------------------------------------------------------------------------------------------------------------------------------------------------------|-----------------------------------------------------------|---------------------------------------------------------------------|----------------------------------------------------------------------|--------------------------------------------------------------|---------------------------------------|----------------------|-------------|--|
| $\triangleright$           | Instructions to fill                                                                                                                                  | Quick Ad                                                  | nission Form                                                        | l                                                                    |                                                              |                                       |                      |             |  |
| i) W<br>D<br>ii) S<br>v) U | elect your Allotted by<br>Vrite/Enter your DTE<br>Direct SE, ME22<br>tudent <b>Profile Photo</b><br>(pload all documents in the profile Section 1997) | Applicatio<br>for M<br>should be in<br>in <b>PDF file</b> | n No. correctl<br>laster of Engg<br>n PNG/JPG/JH<br>only (Size allo | y & carefully (li<br>.)<br>PEG file only all<br>owed upto <b>250</b> | ike. EN22<br>low <b>upto 200 KE</b><br><b>KB</b> )           | -                                     | r & DSE22            | for         |  |
| ><br>Colleg                | Instruction For FE                                                                                                                                    | ES Payme                                                  | nt (No Cash I                                                       | Payment Allow                                                        | ed)                                                          |                                       |                      |             |  |
| E/DSI<br>Pay the           | E College Fees throug<br>e fees through Pay Or<br>E College Fees throug                                                                               | der / Dema                                                |                                                                     |                                                                      | - ·                                                          | 1S, COE, P                            | <b>'une</b> '' payab | ole at Pune |  |
| Bank                       | Name & Branch – Ba                                                                                                                                    | ank of Baro                                               | da, Shivajinag                                                      | gar Bank Acc                                                         | count Number - 0                                             | 451020000                             | )873                 |             |  |
|                            | unt Name - Principal                                                                                                                                  |                                                           |                                                                     |                                                                      | le - BARB <b>0</b> SHIP                                      |                                       |                      | Zero")      |  |
|                            | - Check Your Credi<br>is are advised to "Ado                                                                                                          |                                                           |                                                                     |                                                                      | 0                                                            | reporting t                           | o college            |             |  |
|                            |                                                                                                                                                       |                                                           | First \                                                             | Year Fee Struct                                                      | ure*                                                         |                                       |                      |             |  |
| Sr.<br>No                  | Fees Detail                                                                                                                                           | Open<br>(Maha)                                            | Open<br>(OMS)                                                       | OBC/EBC/<br>EWS                                                      | NT/SBC/VJ/<br>TFWS                                           | SC/ST                                 | PMSS                 | J&K/<br>GOI |  |
| 1                          | Tuition Fees                                                                                                                                          | 116815                                                    | 116815                                                              | 58408                                                                | 00                                                           | 00                                    | 00                   | 15000       |  |
| 2                          | Development Fees                                                                                                                                      | 15185                                                     | 15185                                                               | 15185                                                                | 15185                                                        | 00                                    | 00                   | 5000        |  |
| 3                          | Other Fees                                                                                                                                            | 4451                                                      | 4951                                                                | 4451                                                                 | 4451                                                         | 4451                                  | 4951                 | 8451        |  |
|                            | <b>Total Fees</b>                                                                                                                                     | 1,36,451                                                  | 1,36,951                                                            | 78,044                                                               | 19,636                                                       | 4,451                                 | 4,951                | 28,451      |  |
|                            |                                                                                                                                                       |                                                           | D'as of Const                                                       |                                                                      | 14                                                           |                                       |                      |             |  |
| SN.                        | Fees Detail                                                                                                                                           | Open (N                                                   |                                                                     | ond Year Fee S<br>OBC/EBC/EV                                         |                                                              | I/TFWS                                | SC/ST/P              | MSS         |  |
| 1                          | Tuition Fees                                                                                                                                          |                                                           | 16815                                                               | 0.00                                                                 |                                                              | 00                                    |                      | 5815        |  |
| 2                          | Development Fees                                                                                                                                      |                                                           | 5185                                                                | 15185                                                                |                                                              | 000                                   | 15185                |             |  |
| 3                          | Other Fees                                                                                                                                            |                                                           | 3204                                                                | 3204                                                                 |                                                              | 3204                                  |                      | 3204        |  |
| -                          | Total Fee                                                                                                                                             |                                                           | 39,504                                                              |                                                                      |                                                              |                                       | ,389 3,              |             |  |
| Pay (<br>//E Co<br>Bank    | College Fees through<br>Order/Demand drawn<br>Ilege Fees through R<br>Name & Branch – Ba<br>unt Name - Principal                                      | in favour o<br><b>IGS / NEFT</b><br>ank of Baro           | <mark>/ Internet Ban</mark><br>da, Shivajinag                       | ar Bank Ac                                                           | COE, Pune" Pay<br>ccount Number -<br>ode - BARB <b>0</b> SHI | 045102000                             | 00872                | Zero")      |  |
|                            | 1                                                                                                                                                     |                                                           |                                                                     | Fee Structure*                                                       |                                                              |                                       |                      |             |  |
| SN.                        | Fees Detail                                                                                                                                           |                                                           | Open (H                                                             | en (Home University & other university)                              |                                                              |                                       | SC                   |             |  |
| 1                          | Tuition Fees                                                                                                                                          |                                                           | 69993                                                               |                                                                      |                                                              |                                       | 0.00                 |             |  |
| 2                          | Development Fees                                                                                                                                      |                                                           | 17257                                                               |                                                                      |                                                              |                                       | 0.00                 |             |  |
| 3                          | Other Fees                                                                                                                                            |                                                           | 2750                                                                |                                                                      |                                                              |                                       | 2750                 |             |  |
| <b>.</b>                   |                                                                                                                                                       | al Fees                                                   | <b>.</b> . <b>.</b>                                                 | 90,00                                                                |                                                              | Adminster                             | 275                  | D           |  |
|                            | etailed fee structure<br>ill & Uniform Fees                                                                                                           | rejer colleg                                              | <u>e website</u> - wi                                               | ww.aissmscoe.c                                                       | .om                                                          | Admission                             | 1                    |             |  |
| υμισκ                      |                                                                                                                                                       | Fees + Uni                                                | form Fees                                                           |                                                                      | 1500 /- + 1732 /-                                            | - 3232 /-                             |                      |             |  |
| ayabl                      | oft Skill & Uniform Fo<br>e at Pune                                                                                                                   | ee through (                                              | Cash /Pay Ord                                                       | ler/DD in favou                                                      | r of "The Hon. Se                                            |                                       | SSM Societ           | y, Pune"    |  |
| -                          | <u>ill &amp; Uniform Fees th</u><br>Name & Branch – Bar                                                                                               | -                                                         |                                                                     |                                                                      | Ik Account Numb                                              | er - 0451020                          | 0000927              |             |  |
|                            | unt Name – The Hon.S                                                                                                                                  |                                                           |                                                                     |                                                                      | C Code - BARB0                                               |                                       |                      | is "Zero")  |  |
|                            | rtant Note: Reserve (                                                                                                                                 |                                                           |                                                                     |                                                                      |                                                              | · · · · · · · · · · · · · · · · · · · |                      | /           |  |
|                            | ees as per open categ                                                                                                                                 |                                                           |                                                                     |                                                                      |                                                              |                                       |                      |             |  |

## Admission Procedure for CAP Allotted Students in AISSMS COE, Pune

|                          | ments in PDF File Upto 250KB) with them in pendrive or attached with their email. List of documents a                                        |
|--------------------------|----------------------------------------------------------------------------------------------------------------------------------------------|
| ollo                     |                                                                                                                                              |
| List                     | of Documents                                                                                                                                 |
| 1)                       | Common Documents For All Students                                                                                                            |
| 1)                       | Receipt Cum Acknowledgment from E-Scrutiny Centre                                                                                            |
| 2)                       | Allotment Letter                                                                                                                             |
| 3)                       | MHT-CET-2022 Score Card                                                                                                                      |
| 4)<br>5                  | JEE(Main)-2022 (Paper-I) Score Card( if Applicable)                                                                                          |
| 5)                       | SSC Marksheet                                                                                                                                |
| 6)<br>7)                 | HSC/Diploma Marksheet /B.Sc (whatever is Applicable)                                                                                         |
| 7)                       | Leaving Certificate /Transfer Certificate<br>Nationality/Birth Certificate/LC indicating Nationality as "Indian"/Attested Passport Photocopy |
| 8)                       | Domicile/Birth Certificate/LC Indicating Place of Birth in State of Maharashtra (For MH state Student)                                       |
| 9)<br>10)                |                                                                                                                                              |
| 10)<br>11)               | Aadhar Card & Passport Size PhotoBE/B.TechMarksheet (For ME Students only)                                                                   |
| 11)                      | GATE-22 Score Card/Sponsorship Letter (For ME Students only)                                                                                 |
| 12)                      | Extra Documents For Reserve Category Students                                                                                                |
| FRC                      | /TFWS                                                                                                                                        |
| 11)                      | Income certificate below 8 Lakh of financial year 2021-22                                                                                    |
| $\overline{\mathbf{EW}}$ |                                                                                                                                              |
| 11)                      | Income certificate below 8 Lakh of financial year 2021-22                                                                                    |
| 12)                      | Economically Weaker Section Certificate from State Government/Central Government(Pro forma – V)                                              |
| SC/S                     |                                                                                                                                              |
| 11)                      | Caste Certificate                                                                                                                            |
| 12)                      | Caste/Tribe Validity Certificate                                                                                                             |
| 13)                      | Income Certificate of Financial Year 2021-22                                                                                                 |
| vj/I                     | DT-NT(A)/ NT(B) / NT(C) / NT(D) /O.B.C/ SBC                                                                                                  |
| 11)                      | Caste certificate                                                                                                                            |
| 12)                      | Caste validity certificate                                                                                                                   |
| 13)                      | Non creamy layer certificate valid upto 31st March 2023.                                                                                     |
| 14)                      | Income certificate below 8 Lakh of financial year 2021-22                                                                                    |
| Orp                      | han candidate                                                                                                                                |
| 11)                      | Orphan Certificate Proforma – U                                                                                                              |
| Ex-S                     | Servicemen (Def-1)                                                                                                                           |
| 11)                      | Defence Service Certificate Proforma – C.                                                                                                    |
| 12)                      | Domicile certificate of father/mother who is an Ex-Service personnel is domiciled in the State of                                            |
|                          | Maharashtra.                                                                                                                                 |
|                          | ve Domicile Defence Candidates. (Def-2)                                                                                                      |
| 11)                      | Defence Service Certificate Proforma – C                                                                                                     |
| 12)                      | Domicile certificate of father/mother who is an active defence service person is domiciled in the                                            |
| Dam                      | State of Maharashtra.                                                                                                                        |
|                          | ons with Disability Candidates<br>Certificate in the Proforma with min 40% disability                                                        |
| 11)<br>12)               | Domicile certificate of candidate.                                                                                                           |
| 14)                      | Note:-                                                                                                                                       |
| ≻                        | Parents are advised to add Two Different Beneficiary for Paying College Fee ( To Principal A/C) , for Uniform                                |

college if you wants to do payment via Net/Mobile Banking. > <u>To Fill Quick Admission Form For FE/DSE Students Click on following Link</u> <u>https://aissmscoe.akronsystems.com/pONLINEADMISSIONNEW.aspx</u>

& Soft skillFee ( To Hon. Secretary's A/c) into your Mobile/Net Banking application before reporting to

To Fill Quick Admission Form For ME Students Click on following Link https://aissmscoe.akronsystems.com/pONLINEADMISSIONNEWME.aspx